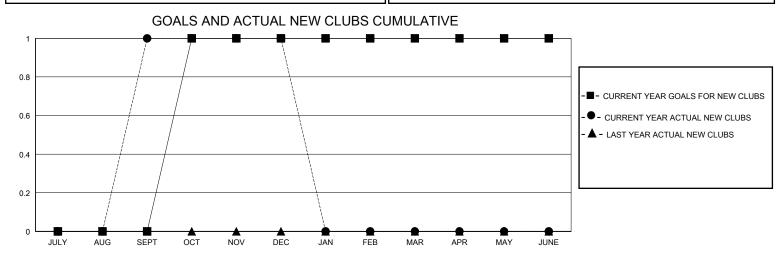

## District 2 A2

GMT: LOCATION TEXAS GMT CA

| Clubs         |               |             |               | Members               |                       |                         |                                                    |  |  |
|---------------|---------------|-------------|---------------|-----------------------|-----------------------|-------------------------|----------------------------------------------------|--|--|
|               | RESULTS FOR   | R 2023-2024 |               | RESULTS FOR 2023-2024 |                       |                         |                                                    |  |  |
| QUARTER       | NEW CLUB GOAL | NEW CLUBS   | DROPPED CLUBS | QUARTER MEMB          | ER GROWTH NET<br>GOAL | MEMBER GROWTH<br>ACTUAL | DROPPED<br>MEMBERS ACTUAL<br>(including transfers) |  |  |
| JULY/AUG/SEPT | 0             | 1           | 1             | JULY/AUG/SEPT         | 0                     | 64                      | 47                                                 |  |  |
| OCT/NOV/DEC   | 1             | 0           | 1             | OCT/NOV/DEC           | 5                     | 21                      | 26                                                 |  |  |
| JAN/FEB/MAR   | 0             | 0           | 0             | JAN/FEB/MAR           | 0                     | 0                       | 0                                                  |  |  |
| APR/MAY/JUNE  | 0             | 0           | 0             | APR/MAY/JUNE          | 0                     | 0                       | 0                                                  |  |  |