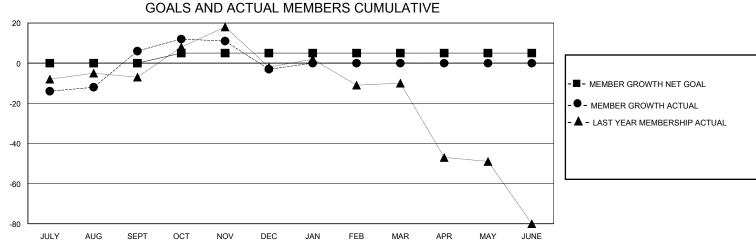

## District 2 A2

GMT: LOCATION TEXAS GMT CA

| Clubs         |               |             |               | Members               |                       |                         |                                                    |  |  |
|---------------|---------------|-------------|---------------|-----------------------|-----------------------|-------------------------|----------------------------------------------------|--|--|
|               | RESULTS FOR   | R 2023-2024 |               | RESULTS FOR 2023-2024 |                       |                         |                                                    |  |  |
| QUARTER       | NEW CLUB GOAL | NEW CLUBS   | DROPPED CLUBS | QUARTER MEMB          | ER GROWTH NET<br>GOAL | MEMBER GROWTH<br>ACTUAL | DROPPED<br>MEMBERS ACTUAL<br>(including transfers) |  |  |
| JULY/AUG/SEPT | 0             | 1           | 1             | JULY/AUG/SEPT         | 0                     | 64                      | 47                                                 |  |  |
| OCT/NOV/DEC   | 1             | 0           | 1             | OCT/NOV/DEC           | 5                     | 21                      | 26                                                 |  |  |
| JAN/FEB/MAR   | 0             | 0           | 0             | JAN/FEB/MAR           | 0                     | 0                       | 0                                                  |  |  |
| APR/MAY/JUNE  | 0             | 0           | 0             | APR/MAY/JUNE          | 0                     | 0                       | 0                                                  |  |  |